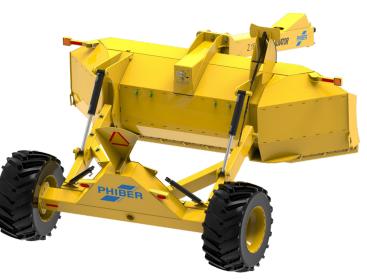

# Shown with optional MOLDBOARD EXTENSION KIT

The Gladiator can be tilted to dig 24" with one corner allowing for great contours.

TILT

The unique blade design creates added strength and longevity. The Gladiator boasts the deepest box section in the industry protecting your investment.

Blade relief allows dirt to roll, reducing HP Robust frame design, up to 75% stronger than competitive units

Unique angle of cutting edge reduces power hop

PHIBER

### CAPACITY

The Gladiator series of blades can move more dirt than competitive units due to its unique blade shape. It can move 10% more dirt than most competitive blades the same width.

2.180

SERRATED CUTTING EDGE: Option available for cutting into clay like conditions.