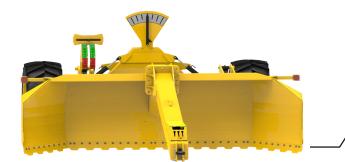

# Shown with optional MOLDBOARD EXTENSION KIT

The Gladiator can be tilted to dig 24" with one corner allowing for great contours.

TILT

The unique blade design creates added strength and longevity. The Gladiator boasts the deepest box section in the industry protecting your investment.

### **DEPTH INDICATOR**

Know your cutting or filling depth.

Shown with optional

**GPS MOUNT** 

### LARGE INDICATORS

Each machine comes with easy to see tilt, horizon \_\_\_\_\_ and depth indicators.