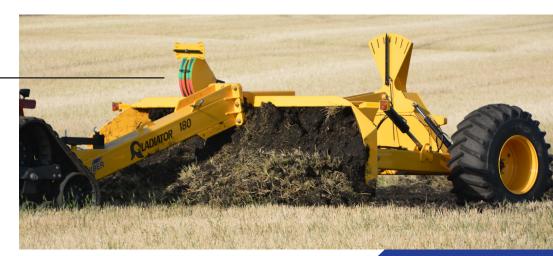

### CAPACITY

The Gladiator series of blades can move more dirt than competitive units due to its unique blade shape. It can move 10% more dirt than most competitive blades the same width.

2.180

SERRATED CUTTING EDGE: Option available for cutting into clay like conditions.

Blade relief allows dirt to roll, reducing HP Robust frame design, up to 75% stronger than competitive units

Unique angle of cutting edge reduces power hop

PHIBER