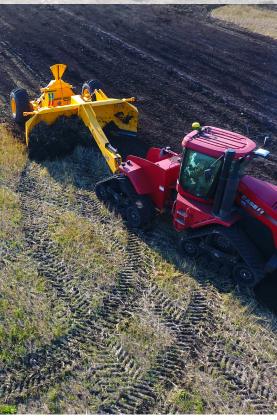

### LARGE GRIP TIRES

The Gladiator has large grip tires to hold the blade from <u>digging</u> sideways when digging ditches with one corner of the blade.

## Heaviest in class

- Extra High volume dirt capacity
- Large grip tires

LADIATOR

Strongest frame design

### **HEAVY WEIGHT**

The Gladiator is one of the heaviest lbs/ft in the industry. This ensures cutting in hard soils when others skid over the top.

PHIBER.CA | 1.866.264.8030 | INFO@PHIBER.CA

ADIATOR

Canada: 108 New Hope Dr., Box 58 Crystal City, MB ROK 0N0 USA: 68 Main Street, Box 54 Sarles, ND 58372