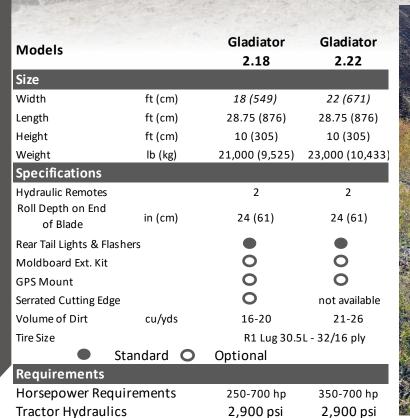

IENCY

### **DEPTH INDICATOR**

Know your cutting or filling depth.

Shown with optional

**GPS MOUNT** 

## Heaviest in class

- Extra High volume dirt capacity
- Large grip tires

LADIATOR

Strongest frame design

### CAPACITY

The Gladiator series of blades can move more dirt than competitive units due to its unique blade shape. It can move 10% more dirt than most competitive blades the same width.



2.180

SERRATED CUTTING EDGE: Option available for cutting into clay like conditions.

### LARGE INDICATORS

Each machine comes with easy to see tilt, horizon \_\_\_\_\_ and depth indicators.

### **HEAVY WEIGHT**

The Gladiator is one of the heaviest lbs/ft in the industry. This ensures cutting in hard soils when others skid over the top.





PHIBER.CA | 1.866.264.8030 | INFO@PHIBER.CA



ADIATOR



Canada: 108 New Hope Dr., Box 58 Crystal City, MB ROK 0N0 USA: 68 Main Street, Box 54 Sarles, ND 58372

Toll Free: 866.264.8030 I nternational: 204.873.2448 www.phiber.ca



This literature has been compiled for worldwide circulation. PhiBer reserves the right to change specifications, design and price of products described in this literature without notice. Please inquire to our sales network for any further information. Printed in Canada. Issued 6/2018



### **INNOVATIVE DESIGN • PARTNERS IN EFFICIENCY**