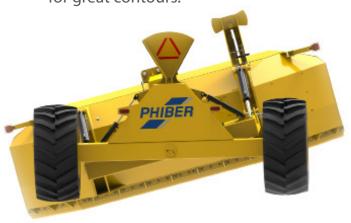

### LARGE GRIP TIRES

The Gladiator has large grip tires to hold the blade from <u>digging</u> sideways when digging ditches with one corner of the blade.

## Heaviest in class

- Extra High volume dirt capacity
- Large grip tires

LADIATOR

Strongest frame design

### **HEAVY WEIGHT**

The Gladiator is one of the heaviest lbs/ft in the industry. This ensures cutting in hard soils when others skid over the top.

PHIBER.CA | 1.866.264.8030 | INFO@PHIBER.CA

ADIATOR

Canada: 108 New Hope Dr., Box 58 Crystal City, MB ROK 0N0 USA: 68 Main Street, Box 54 Sarles, ND 58372