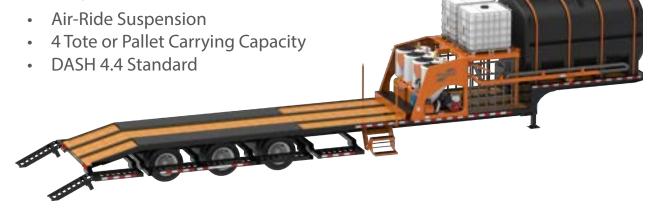

#### 45' Tri-Axle

- Air-Ride Suspension
- 8 Tote or Pallet Carrying Capacity
- DASH 4.4 Standard