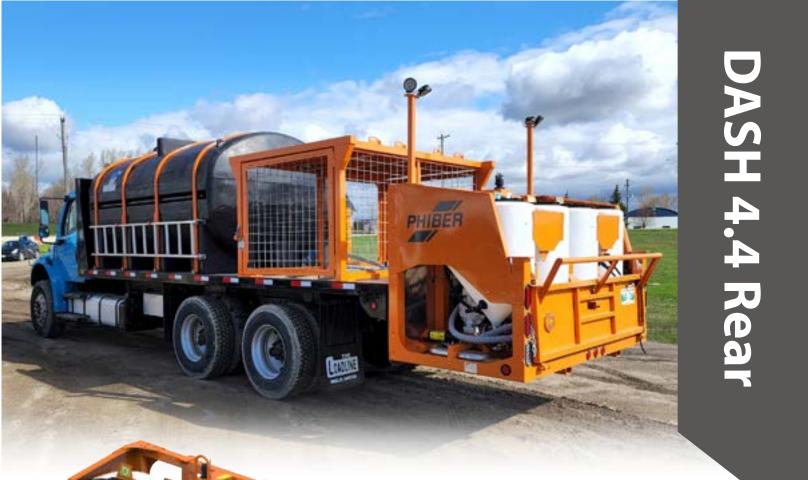

# The rear-mount DASH 4.4 is designed for existing tanker, flatdeck or grain-box applications.

The rear-mount DASH 4.4 comes with all the same features as the center-mount DASH and includes; a flip-down work platform, DOT-approved lighting and license plate holder.

Rear mount includes tail lights and flip-down deck.