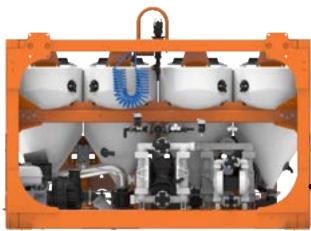

### 150 Gallons of Storage:

2 x 75 gallon

Displayed with an optional electric-start Honda and 3" Hypro pump.

Ground-level controls allow operator to access DASH functions from one central location.

The air-diaphragm pump is controlled by an adjustable regulator.

Two additional air-diaphragm chemical-transfer pumps can be integrated into the DASH.

4.4

Available on 4.4 model DASH

2.4

Available on 2.4 model DASH

**TANKS 4.4 2.4** 

Includes hoops for mounting and internal baffles.