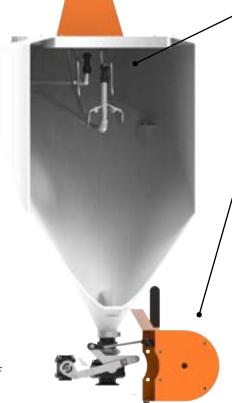

Rinse functions are supplied with fresh water from bulk water storage. Alternatively, water or solution can be drawn directly from the "D" inductor.

open camera-hover-open

The inductor rinse system automatically engages when chemical is being unloaded, rinsing and draining the inductor.

Inductors have anti-vortex plates which increase unloading speeds. This reduces the amount of air being drawn into the water stream, minimizing foaming.

Each DASH comes standard with a water-agitate in the "D" inductor. An optional dry-mix agitator equipped with steel impellers is available to get higher volumes of dry product into suspension more guickly.