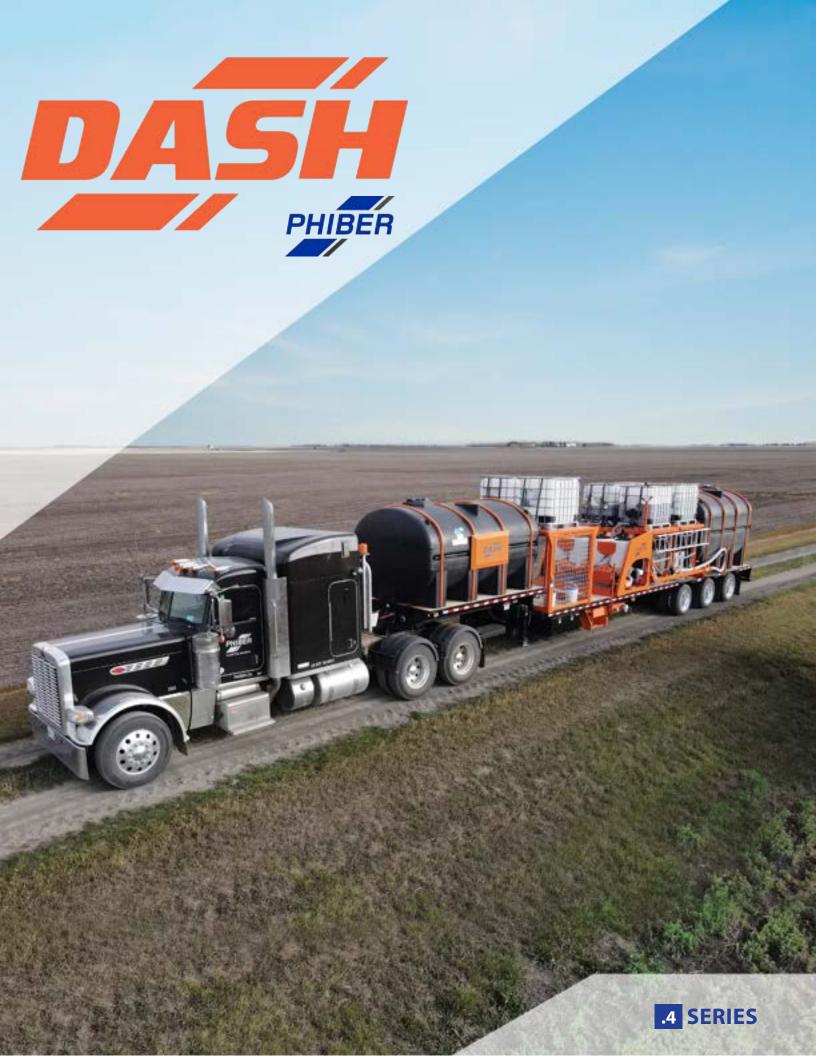

## **Brilliantly Fast**

## The DASH design has two primary objectives:

- 1. Keep the sprayer spraying by reducing fill times
- 2. Keep chemicals safely separated during sprayer loading

All inductors come with flip-up lids, and can be fitted with an optional jug knife.