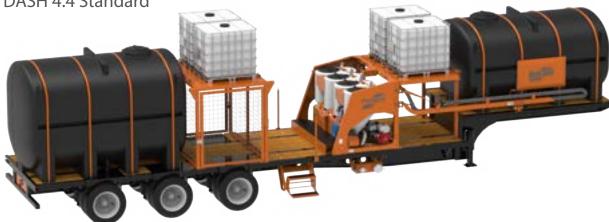

#### 45' Tri-Axle

- Air-Ride Suspension
- 8 Tote or Pallet Carrying Capacity
- DASH 4.4 Standard