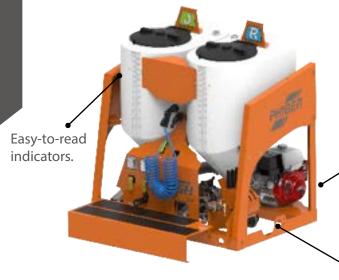

Easy-to-ready indicators.

The DASH 4.4 comes standard with an electricstart Honda motor and high-volume water pump.

98.50"

67.25"

Easy-pull handles allow the operator to control the DASH from one central location and load the sprayer from ground level.

# DASH 4.4 is designed to maximize efficiency and increase chemical efficacy

Four 75-gal (285-ltr) inductors for 300 gallons (1,140 litres) of total chemical capacity, allows the DASH to service modern high-volume sprayers.