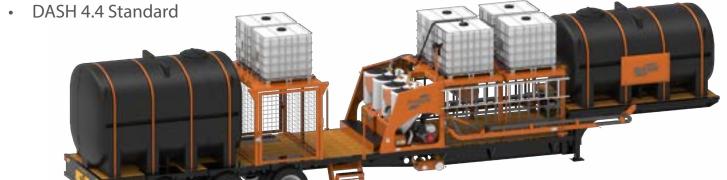

#### 45' Tri-Axle

- Air-Ride Suspension
- 8 Tote or Pallet Carrying Capacity
- DASH 4.4 Standard