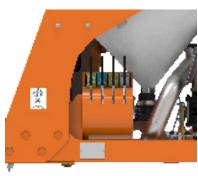

# The rear-mount DASH 4.4 is designed for existing tanker, flatdeck or grain-box applications.

The rear-mount DASH 4.4 comes with all the same features as the center-mount DASH and includes; a flip-down work platform, DOT-approved lighting and license plate holder.

Rear mount includes tail lights and flip-down deck.