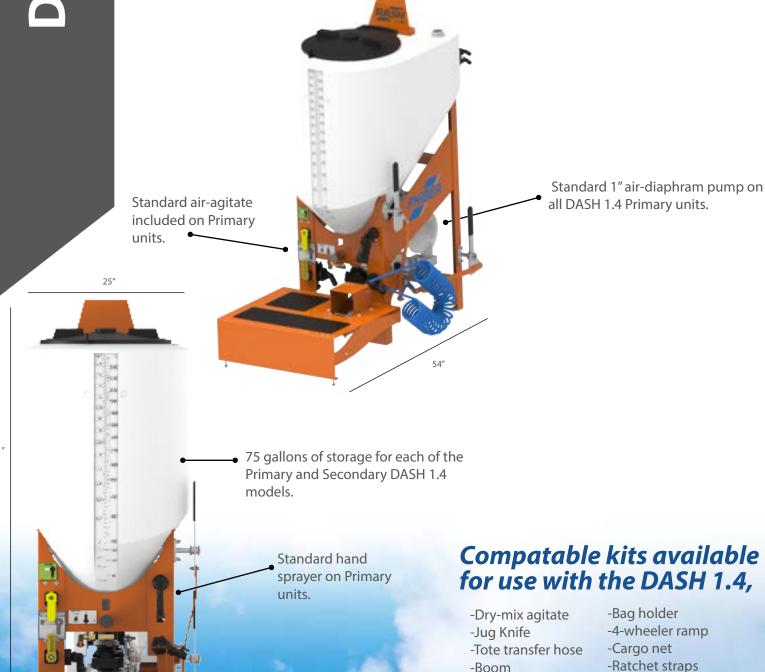

## DASH 1.4 is the newest addition to the DASH family.

The DASH 1.4 boasts the capability to grow with your operation by daisy chaining Primary and multiple Secondary units to fit your requirements, all while offering the same features of the 2.4 and 4.4 models.

### 150 Gallons of Storage:

2 x 75 gallon

Displayed with an optional electric-start Honda and 3" Hypro pump.

Ground-level controls allow operator to access DASH functions from one central location.

The air-diaphragm pump is controlled by an adjustable regulator.