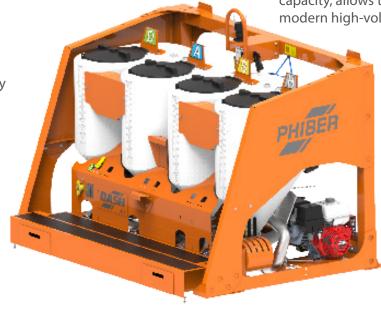

# DASH 4.4 is designed to maximize efficiency and increase chemical efficacy

Four 75-gal (285-ltr) inductors for 300 gallons (1,140 litres) of total chemical capacity, allows the DASH to service modern high-volume sprayers.