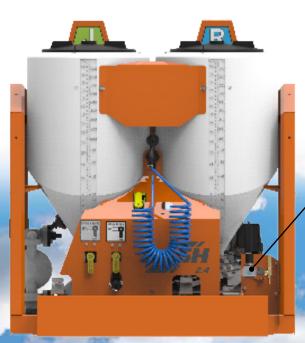

Rinse functions are supplied with fresh water from bulk water storage. Alternatively, water or solution can be drawn directly from the "D" inductor.

open camera-hover-open

The inductor rinse system automatically engages when chemical is being unloaded, rinsing and draining the inductor.

Inductors have anti-vortex plates which increase unloading speeds. This reduces the amount of air being drawn into the water stream, minimizing foaming.

Each DASH comes standard with a water-agitate in the "D" inductor. An optional dry-mix agitator equipped with steel impellers is available to get higher volumes of dry product into suspension more guickly.