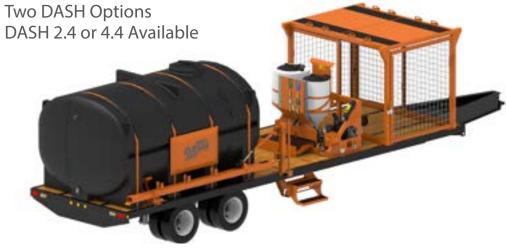

# DASH 2.4 boasts the same features as its big brother in a smaller package.

All of the functionality of the DASH 4.4 in a smaller footprint.

59"

The convenience of an abbreviated footprint allows for placement in confined areas.