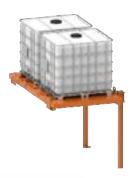

rated pump

3" HOSE REEL 4.4 2.4 1.4

**HUNTER BROTHERS SPECIAL EDITION 4.4** 

**FUEL TANK 4.4** 20GPM 25ft fuel line 200gal/900L Auto shut-off

CAGE WITH TOTE PLATFORM 4.4 2.4

**CARGO NET 4.4 2.4** 1.4

TANKS 4.4 2.4 1.4 Includes hoops for mounting & internal baffles.