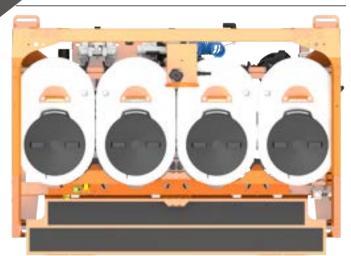

# DASH 4.4 is designed to maximize efficiency and increase chemical efficacy

Four 75-gal (285-ltr) inductors for 300 gallons (1,140 litres) of total chemical capacity, allows the DASH to service modern high-volume sprayers.

Easy-to-ready indicators.

The DASH 4.4 comes standard with an electricstart Honda motor and high-volume water pump.

98.50"

67.25"

Easy-pull handles allow the operator to control the DASH from one central location and load the sprayer from ground level.