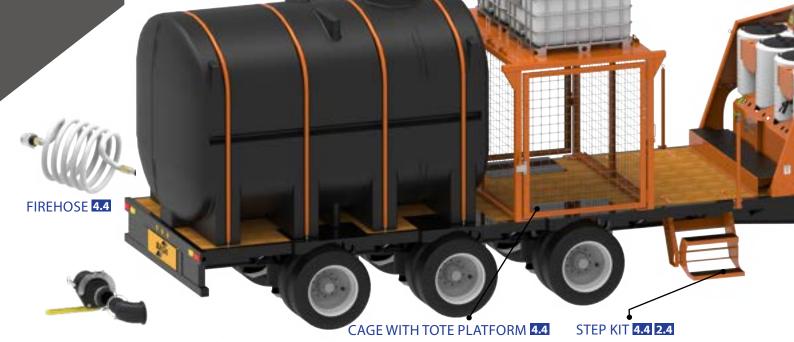

-Hose reel

-Steps -Tanks -Cage

-Tote platform

\*Primary and two Secondary units displayed.

Multiple secondary units can be added to the Primary DASH 1.4, to handle multiple chemical requirements per load.

rated pump

3" HOSE REEL 4.4 2.4 1.4

**HUNTER BROTHERS SPECIAL EDITION 4.4** 

**FUEL TANK 4.4** 20GPM 25ft fuel line 200gal/900L Auto shut-off

CAGE WITH TOTE PLATFORM 4.4 2.4

**CARGO NET 4.4 2.4** 1.4

TANKS 4.4 2.4 1.4 Includes hoops for mounting & internal baffles.