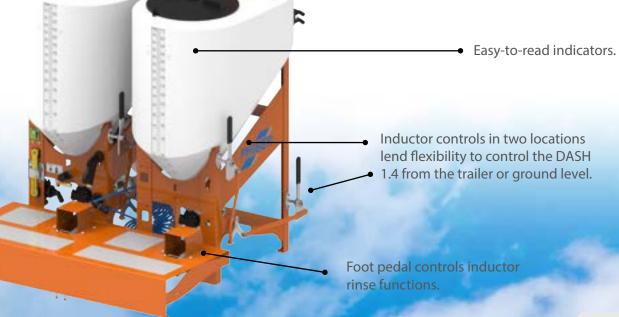

Easy-to-ready indicators.

The DASH 4.4 comes standard with an electricstart Honda motor and high-volume water pump.

98.50"

67.25"

Easy-pull handles allow the operator to control the DASH from one central location and load the sprayer from ground level.

As each control handle is closed, each inductor is automatically rinsed and drained before the main inductor valve is closed.

The control handles located on the side of the DASH unit allow for the sprayer to be loaded completely from a single ground-level station.