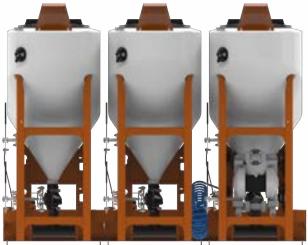

# DASH 2.4 boasts the same features as its big brother in a smaller package.

All of the functionality of the DASH 4.4 in a smaller footprint.

59"

The convenience of an abbreviated footprint allows for placement in confined areas.