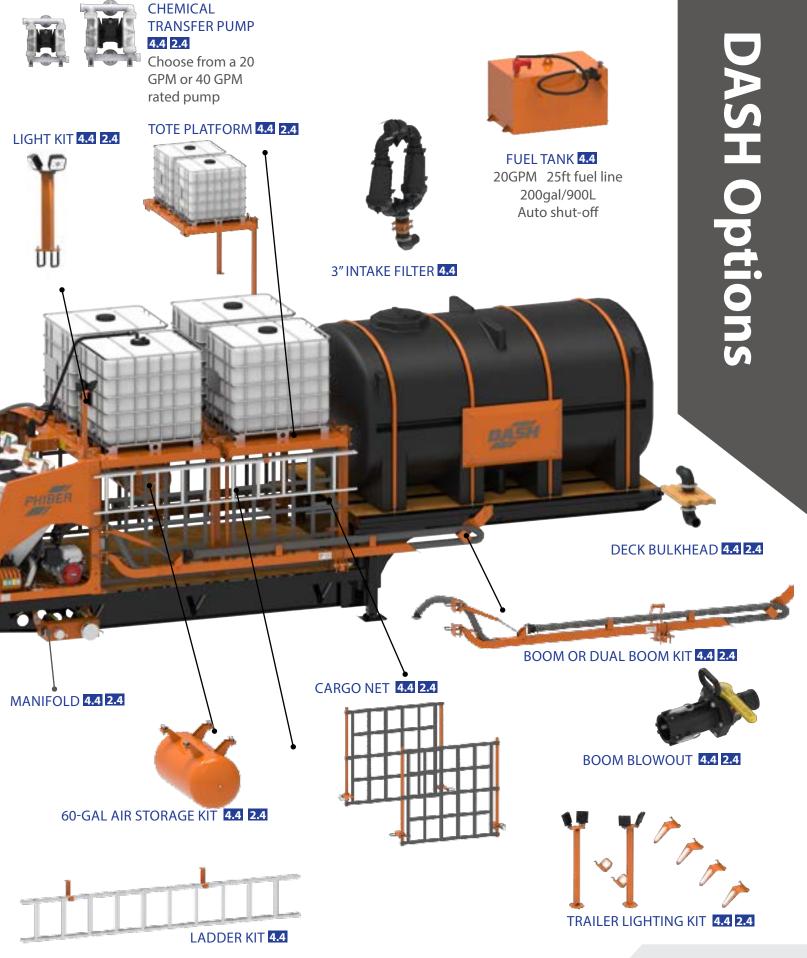

Two additional air-diaphragm chemical-transfer pumps can be integrated into the DASH.

4.4

Available on 4.4 model DASH

2.4

Available on 2.4 model DASH

**TANKS 4.4 2.4** 

Includes hoops for mounting and internal baffles.

## All DASH kits are available as independant modular additions or upgrades to any spray-tender applications...

\*Fitment restrictions may apply.

3" INTAKE FILTER 4.4

MANIFOLD 4.4 2.4

JUG KNIFE 4.4 2.4

**CHEMICAL** TRANSFER PUMP 4.4 2.4 Choose from a 20 GPM or 40 GPM

rated pump

3" HOSE REEL 4.4 2.4 1.4

**HUNTER BROTHERS SPECIAL EDITION 4.4** 

**FUEL TANK 4.4** 20GPM 25ft fuel line 200gal/900L Auto shut-off

CAGE WITH TOTE PLATFORM 4.4 2.4

**CARGO NET 4.4 2.4** 1.4

TANKS 4.4 2.4 1.4 Includes hoops for mounting & internal baffles.