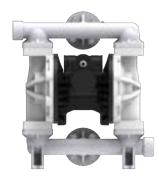

Convenient foot-pedal rinse controls are standard on all models.

Each inductor automatically rinses itself after every sprayer fill.

The air-powered diaphragm pump is the heart of the rinse and agitate system. This air-diaphragm pump powers all of the primary functions of the DASH including; inductor and jug rinsing, dry chemical agitation, and supplies fresh water to the included hand sprayer.