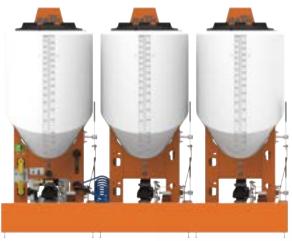

# DASH 4.4 is designed to maximize efficiency and increase chemical efficacy

Four 75-gal (285-ltr) inductors for 300 gallons (1,140 litres) of total chemical capacity, allows the DASH to service modern high-volume sprayers.

Easy-to-ready indicators.

The DASH 4.4 comes standard with an electricstart Honda motor and high-volume water pump.

98.50"

67.25"

Easy-pull handles allow the operator to control the DASH from one central location and load the sprayer from ground level.