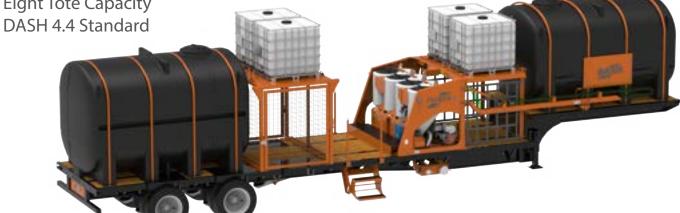

#### 28' Gooseneck

Spring-Ride Suspension

**Four Tote Capacity** 

Air or Spring-Ride Trailer Option

**Eight Tote Capacity** 