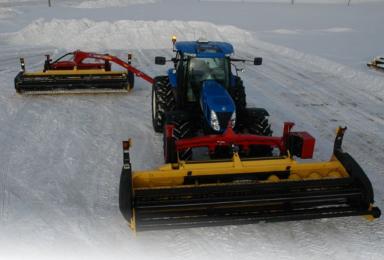

### INNOVATIVE DESIGN • PARTNERS IN EFFICIENCY

The PhiBer Front Tool Bar is a 3pt hitch mounted tool bar that can carry either a New Holland HS series sickle header or a MacDon R85 servies disc header.

#### General

Header Capacity Header Width On Board Hydraulics Hydraulic Header Tilt 3pt Mount Width Length New Holland HS Series or MacDon R80 Series 12' - 18' Optional for HS Series and Standard on R80 Series Standard Category 2 147" 50" Approx. 1,300 lbs. w/o Hydraulics