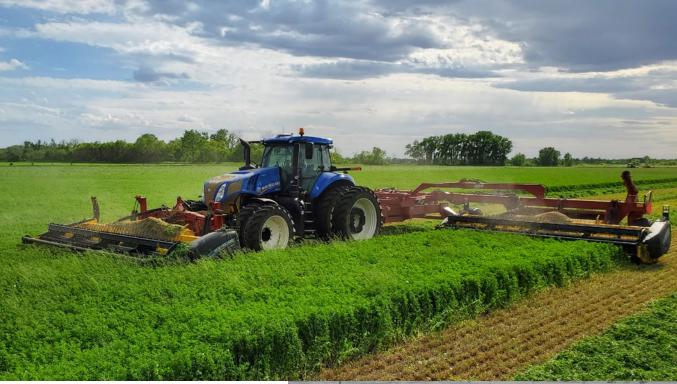

## POSSIBILITY

Combine the front mount header with a pull type unit for up to 36" of mowing in one pass OR couple with the PhiBer Triple Cutter Toolbar for maximum effecienty. The Triple Cutter rear unit allows for up to 54' of cutting width and an 18' transport width.