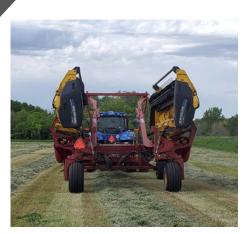

## POSSIBILITY

Combine the front mount header with a pull type unit for up to 36" of mowing in one pass OR couple with the PhiBer Triple Cutter Toolbar for maximum effecienty. The Triple Cutter rear unit allows for up to 54' of cutting width and an 18' transport width.